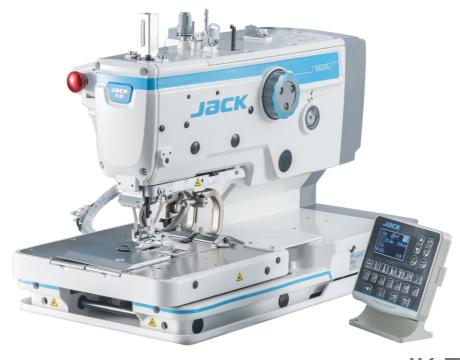

# No skipping stitches computerized eyelet button holing sewing machine

No skipping stitches when changing models and materials

JK-T9820G