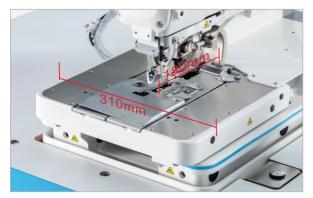

#### Large space is easy to operate

The 180mm long depth and 310mm wide feeding table provide a large space for easy operation, and can flexibly respond to a variety of sewing conditions

Double hook clamping technology