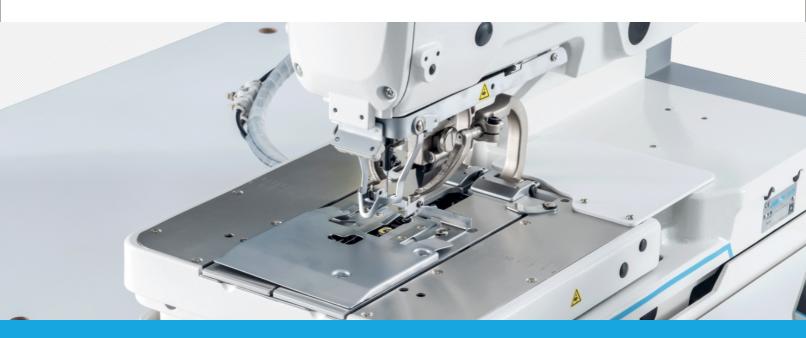

#### second synchronization technology

PID control algorithm,64 alignment calculations per stitch. Ensure that there is no skipping when sewing on various fabrics, the stitches are accurate and do not run out of position, realize no skipping when changing models or fabrics

#### Large space is easy to operate

The 180mm long depth and 310mm wide feeding table provide a large space for easy operation, and can flexibly respond to a variety of sewing conditions

Double hook clamping technology