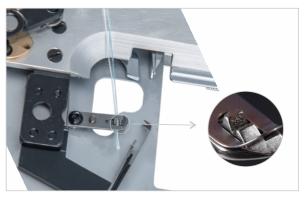

#### Large space is easy to operate

The 180mm long depth and 310mm wide feeding table provide a large space for easy operation, and can flexibly respond to a variety of sewing conditions

Double hook clamping technology

99.99% success rate in thread clamping, ensure there is no skipping or taking off the thread

Automatic suctioning of cloth shavings

Automatic sucking up of the thread, no need for manual cleaning