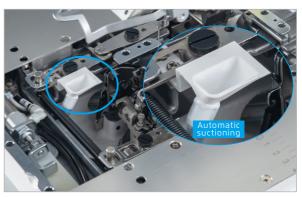

99.99% success rate in thread clamping, ensure there is no skipping or taking off the thread

Automatic suctioning of cloth shavings

Automatic sucking up of the thread, no need for manual cleaning